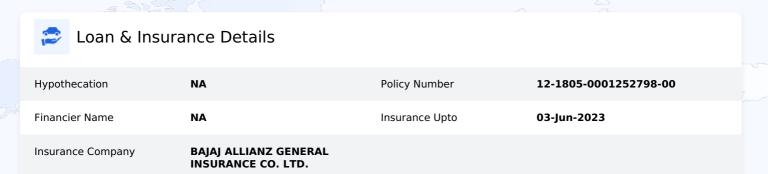

n Details**

| Registration Date     | 20 Jun 2007 | State                | Kolkata     |
|-----------------------|-------------|----------------------|-------------|
| State Code            | WB          | City                 | Kolkata     |
| RTO Code              | 38          | Fitness/Registration | 12 Jun 2027 |
| Registering Authority | Asansol     |                      |             |



# Vehicle Summary

| Engine No.      | D13A1011654       | Manufacturing Date | 20 Jun 2007 |
|-----------------|-------------------|--------------------|-------------|
| Chassis No.     | MA3FKEB1S00227746 | Seating Capacity   | 5           |
| Color           | OTHERS            | Odd No/Even No     | Odd         |
| Engine Capacity | 1248 cc           | VIP/Fancy No       | No          |











Vehicle Blacklist

NA

Challan

N/A









# Flood Damage Details

There may be low chances of flood damage in vehicle

## What Is History



India's MostComprehensive Vehicle History Check



Provides 200 Mil+ Vehicles



Built using Droom's Proprietary Technology

# Why History

- Check authenticity of the vehicle information Check how old the vehicle is provided by the seller
  - Check if the vehicle is blacklisted
- ✓ Check vehicle fitness certificate validity
- Check number of times the vehicle has been resold
- Check loan history of the vehicle

### **How History Works**



Enter Vehicle Registration No



Fetch History Report



Download & Share







#### Disclaimer

Droom History report is a proprietary asset of Droom Technology Limited. (Droom). Copying, sharing, transmi