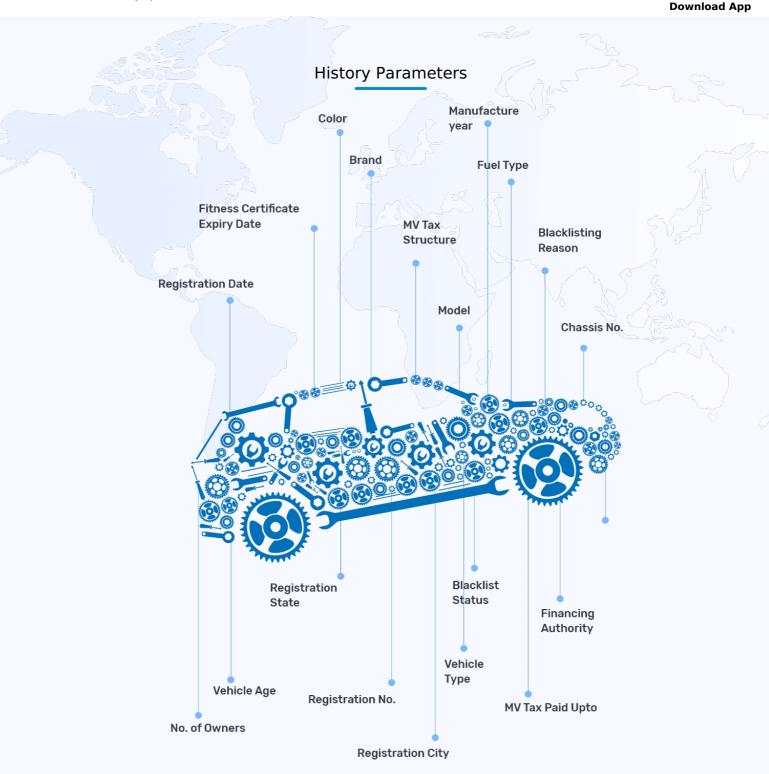

### **Registration Details**

 Registration Date
 18 Jun 2021
 State
 Kolkata

 State Code
 WB
 City
 Kolkata

 RTO Code
 38
 Fitness/Registration
 17 Jun 2036

Registering Authority Asansol

#### Vehicle Summary

| Engine No.      | D4FAMM267496      | Manufacturing Date | 18 Jun 2021 |
|-----------------|-------------------|--------------------|-------------|
| Chassis No.     | MALPC813MMM176064 | Seating Capacity   | 5           |
| Color           | POLAR WHITE 2     | Odd No/Even No     | NA          |
| Engine Capacity | 1493 сс           | VIP/Fancy No       | No          |

#### Blacklist & Challan Details

Vehicle Blacklist NA Challan

N/A