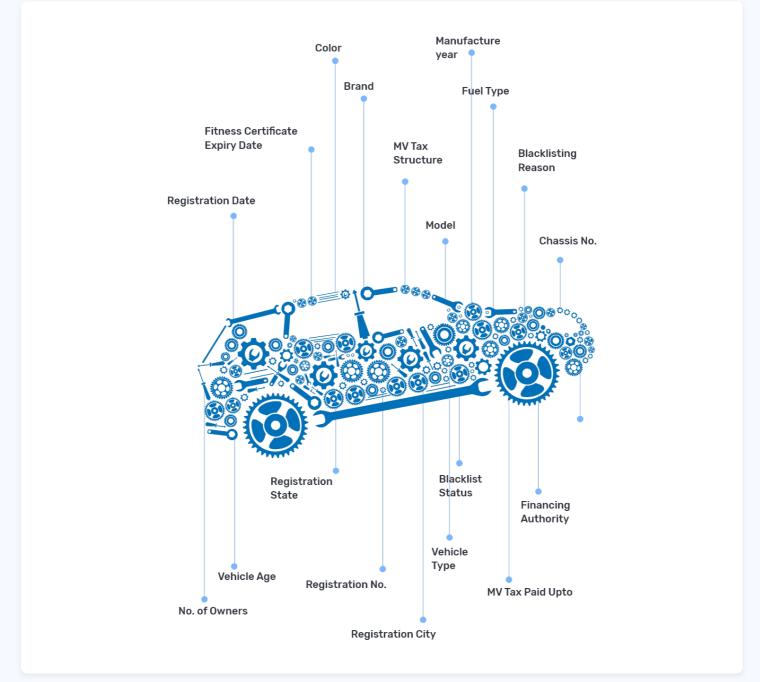

report for nearly 200 Million of the total 220 Million registered vehicles in India. History report provides overall information about a vehicle's background, covering up to 50 different history records in 10 seconds for free.



India's Most Comprehensive Vehicle History Check



Provides 250 Mil+ Vehicles



Built using Droom's Proprietary Technology

### Why History

- Check authenticity of the vehicle information provided by the seller
- Check how old the vehicle is
- Check if the vehicle is blacklisted

- Check vehicle fitness certificate validity
- Check loan history of the vehicle

Check number of times the vehicle has been resold

#### **How History Works**









#### **USED VEHICLE HISTORY REPORT**



Order ID : 392891 Ge

Generated : 20 May 2022

#### **History Parameters**



## Disclaimer

Droom History report is a proprietary asset of Droom Technology Private. Limited. (Droom). Copying, sharing, transmission and selling of this report / information in any form is illegal and strictly prohibited. Droom has gathered this information / data from its partners and third parties and shall not be liable for any mismatch, error and/or recency in data nor does it claim authenticity of the same in any manner whatsoever.