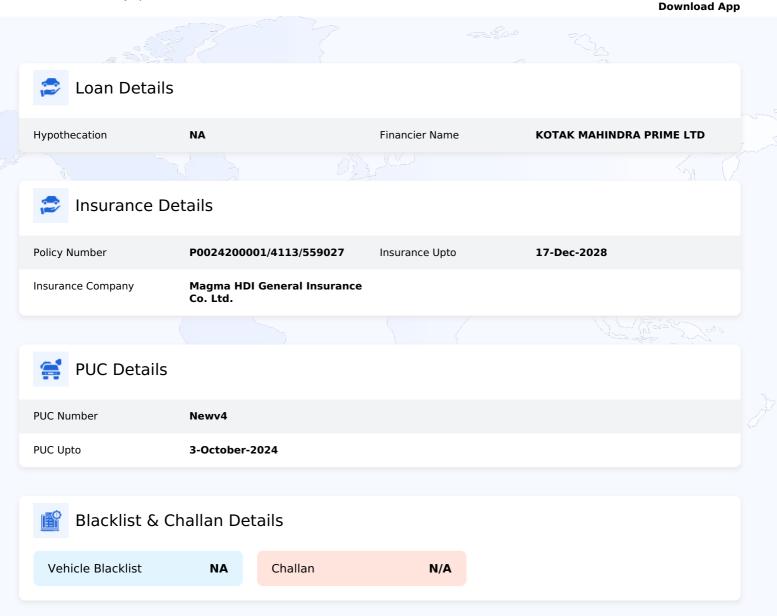

Vehicle History Report

Download App

| 200Mil+                                     | 1000+                              | <u>ھے۔</u>                                      | 60L                                                                                   | 50+                                                         |                                                      |
|---------------------------------------------|------------------------------------|-------------------------------------------------|---------------------------------------------------------------------------------------|-------------------------------------------------------------|------------------------------------------------------|
| Vehicles Data in<br>Vehicle History Databas | e RTO's Data in<br>Vehicle History | Database                                        | Vehicle's Real-Time<br>Updated Data                                                   | Unique a Vel                                                | ue Parameters of 🧯                                   |
|                                             | J. S. CE                           | 300                                             | To Bear                                                                               | 132                                                         |                                                      |
|                                             |                                    | HERO MO<br>I3S (DRS                             | OTOCORP LTD,<br>5), 2023                                                              | SPLENDO                                                     | R+ BLK STRIP                                         |
|                                             |                                    | Make<br>Model<br>Year<br>Fuel Type<br>RC Status | HERO MOTOCORP<br>LTD<br>SPLENDOR+ BLK<br>STRIPE I3S (DRS)<br>2023<br>PETROL<br>Active | RC Verified<br>Vehicle Category<br>RC Number<br>Vehicle Age | Yes<br>2WN<br>PB29AG0168<br>0 years and 11<br>months |
| <b>i</b> Ownershi                           | p Details                          |                                                 |                                                                                       |                                                             | Mart do                                              |
| Owner Serial Number                         | 1st Owner                          | ١                                               | /ehicle Owner Name                                                                    | K*L*I*D*R *S                                                | *N*H                                                 |
|                                             |                                    |                                                 |                                                                                       |                                                             |                                                      |
| 🚔 Registrat                                 | ion Details                        |                                                 |                                                                                       |                                                             |                                                      |
| Registration Date                           | 22 Dec 2023                        | S                                               | State                                                                                 | Punjab                                                      |                                                      |
| State Code                                  | РВ                                 | C                                               | City                                                                                  | Moga                                                        |                                                      |
| RTO Code                                    | 29                                 | F                                               | -itness/Registration                                                                  | 21 Dec 2038                                                 |                                                      |
| Registering Authority                       | Moga                               |                                                 |                                                                                       |                                                             |                                                      |
|                                             |                                    |                                                 |                                                                                       |                                                             |                                                      |
| Vehicle S                                   | ummary                             |                                                 |                                                                                       |                                                             |                                                      |
| Engine No.                                  | HA11E7PHKB921                      | 1 C                                             | Manufacturing Date                                                                    | 22 Dec 2023                                                 |                                                      |
| Chassis No.                                 | MBLHAW222PHKI                      | <b>E7903</b>                                    | Seating Capacity                                                                      | 2                                                           |                                                      |
|                                             |                                    |                                                 |                                                                                       | NA                                                          |                                                      |
| Color                                       | BLACK AND ACCE                     | NT (                                            | Odd No/Even No                                                                        |                                                             |                                                      |