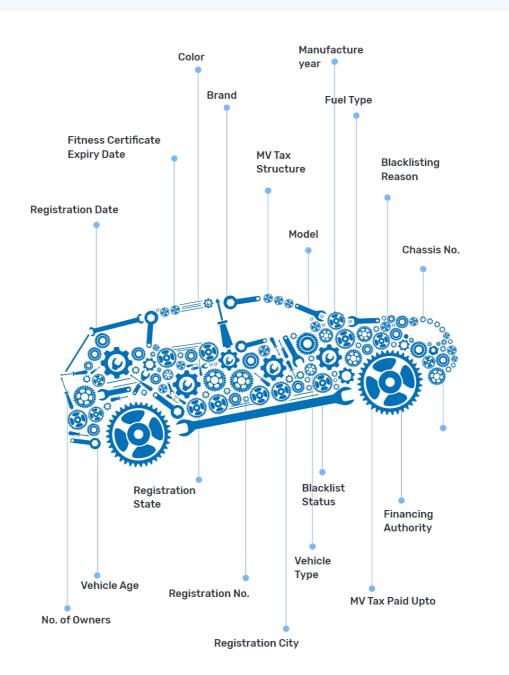

report for nearly 200 Million of the total 220 Million registered vehicles in India. History report provides overall information about a vehicle's background, covering up to 50 different history records in 10 seconds for free.



India's Most Comprehensive Vehicle History Check



Provides 250 Mil+ Vehicles



Built using Droom's Proprietary Technology

### **Why History**

- Check authenticity of the vehicle information provided by the seller
- Check loan history of the vehicle

Check vehicle fitness certificate validity

- ✓ Check how old the vehicle is
- Check if the vehicle is blacklisted
- ✓ Check number of times the vehicle has been resold

# **How History Works**









#### **USED VEHICLE HISTORY REPORT**



Order ID : 364009

Generated : 25 Mar 2022

### **History Parameters**



### **Disclaimer**

Droom History report is a proprietary asset of Droom Technology Private. Limited. (Droom). Copying, sharing, transmission and selling of this report / information in any form is illegal and strictly prohibited. Droom has gathered this information / data from its partners and third parties and shall not be liable for any mismatch, error and/or recency in data nor does it claim authenticity of the same in any manner whatsoever.