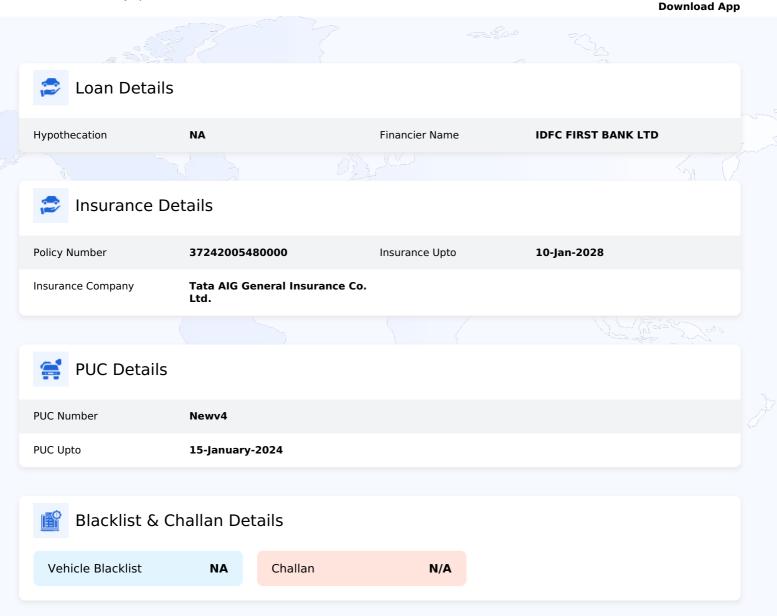

Vehicle History Report

Download App

|                                                         | <u> </u>                                         | 2-2                                                                |                                                                                         | 0                                                                        |                 |
|---------------------------------------------------------|--------------------------------------------------|--------------------------------------------------------------------|-----------------------------------------------------------------------------------------|--------------------------------------------------------------------------|-----------------|
| 200Mil+<br>Vehicles Data in<br>Vehicle History Database | <b>1000+</b><br>RTO's Data in<br>Vehicle History | Database                                                           | <b>60L</b><br>Vehicle's Real-Time<br>Updated Data                                       | 50+<br>Uniqu<br>a Veh                                                    | e Parameters of |
|                                                         | 322 1                                            |                                                                    | The second                                                                              | 135                                                                      |                 |
|                                                         |                                                  | CLASSIC<br>2023<br>Make<br>Model<br>Year<br>Fuel Type<br>RC Status | LEGENDS PVT<br>CLASSIC LEGENDS<br>PVT LTD<br>YEZDI ROADSTER<br>2023<br>PETROL<br>Active | LTD, YEZD<br>RC Verified<br>Vehicle Category<br>RC Number<br>Vehicle Age | Yes             |
| ╞ Ownership                                             | Details                                          |                                                                    |                                                                                         |                                                                          |                 |
| Owner Serial Number                                     | 1st Owner                                        | ٧                                                                  | /ehicle Owner Name                                                                      | S*N* *I*A*N*                                                             | *A*A*E*I        |
|                                                         |                                                  |                                                                    |                                                                                         |                                                                          |                 |
| 🚔 Registration                                          | n Details                                        |                                                                    |                                                                                         |                                                                          |                 |
| Registration Date                                       | 16 Jan 2023                                      | S                                                                  | State                                                                                   | Maharashtra                                                              |                 |
| State Code                                              | мн                                               | C                                                                  | City                                                                                    | Panvel-Khope                                                             | oli             |
| RTO Code                                                | 46                                               | F                                                                  | itness/Registration                                                                     | 15 Jan 2038                                                              |                 |
| Registering Authority                                   | Panvel-Khopoli                                   |                                                                    |                                                                                         |                                                                          |                 |
|                                                         |                                                  |                                                                    |                                                                                         |                                                                          |                 |
| Vehicle Sur                                             | nmary                                            |                                                                    |                                                                                         |                                                                          |                 |

| Engine No.      | PBENH008588       | Manufacturing Date | 16 Jan 2023 |
|-----------------|-------------------|--------------------|-------------|
| Chassis No.     | MZDJ21C16N1H14360 | Seating Capacity   | 2           |
| Color           | INFERNO RED       | Odd No/Even No     | ΝΑ          |
| Engine Capacity | 334 cc            | VIP/Fancy No       | No          |