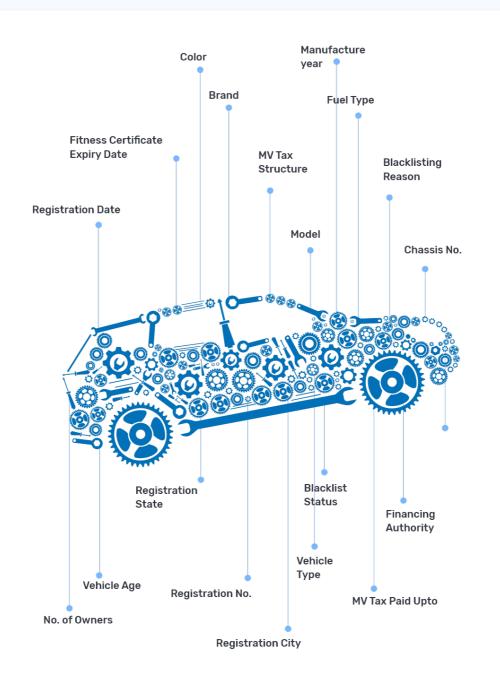

port for nearly 200 Million of the total 220 Million registered vehicles in India. History report provides overall information about a vehicle's background, covering up to 50 different history records in 10 seconds for free.



India's Most Comprehensive Vehicle History Check



Provides 250 Mil+ Vehicles



Built using Droom's Proprietary Technology

### **Why History**

- Check authenticity of the vehicle information provided by the seller
- ✓ Check vehicle fitness certificate validity
- Check loan history of the vehicle

- ✓ Check how old the vehicle is
- Check if the vehicle is blacklisted
- ✓ Check number of times the vehicle has been resold

# **How History Works**









#### **USED VEHICLE HISTORY REPORT**



Order ID: 384390

Generated : 29 Apr 2022

### **History Parameters**



### **Disclaimer**

Droom History report is a proprietary asset of Droom Technology Private. Limited. (Droom). Copying, sharing, transmission and selling of this report / information in any form is illegal and strictly prohibited. Droom has gathered this information / data from its partners and third parties and shall not be liable for any mismatch, error and/or recency in data nor does it claim authenticity of the same in any manner whatsoever.