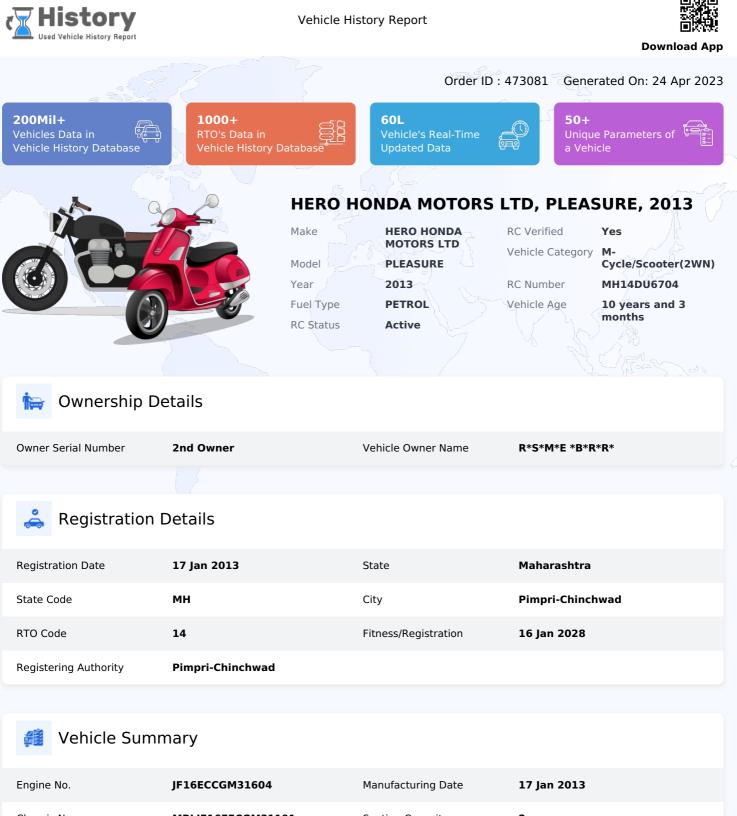

| Chassis No.     | MBLJF16EFCGM31191 | Seating Capacity | 2    |
|-----------------|-------------------|------------------|------|
| Color           | BLK               | Odd No/Even No   | Even |
| Engine Capacity | 102 cc            | VIP/Fancy No     | Νο   |