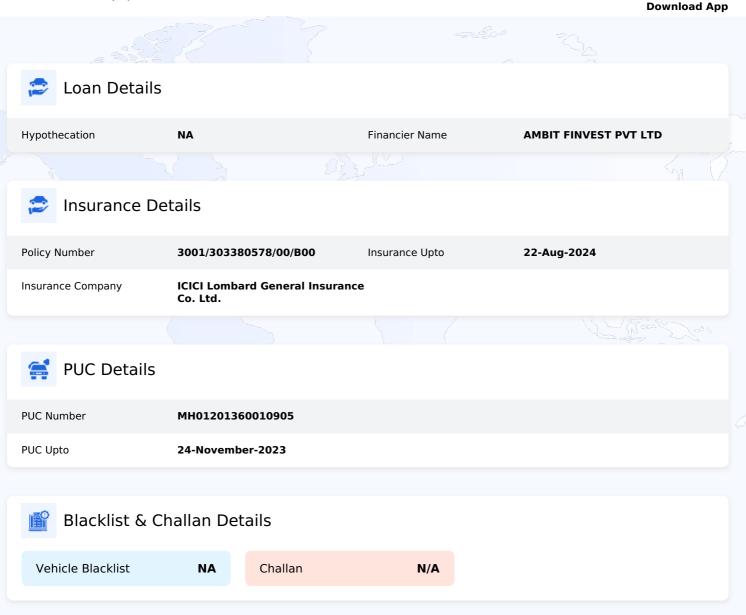

Vehicle History Report

Download App

|                                                         |                                                        |                                                   | 4                                            |
|---------------------------------------------------------|--------------------------------------------------------|---------------------------------------------------|----------------------------------------------|
| 200Mil+<br>Vehicles Data in<br>Vehicle History Database | <b>1000+</b><br>RTO's Data in<br>Vehicle History Datab | <b>60L</b><br>Vehicle's Real-Time<br>Updated Data | 50+<br>Unique Parameters of a Vehicle        |
|                                                         | 303 7                                                  | n Seris                                           | No when                                      |
|                                                         |                                                        | DYOTA KIRLOSKAR M<br>ORTUNER 3.0L 2WD A           | OTOR PVT LTD, TOYOTA<br>T, 2012              |
|                                                         | Ma                                                     | Ke TOYOTA KIRLOSKAI<br>MOTOR PVT LTD              | R RC Verified Yes                            |
|                                                         | Mo                                                     | - 13 17.5 M -                                     | Vehicle Category LMV<br>RC Number MH14DF3681 |
|                                                         | Yea                                                    | ir <b>2012</b>                                    | Vehicle Age 12 years and 9<br>months         |
|                                                         |                                                        | Type DIESEL                                       |                                              |
|                                                         | K                                                      | Status Active                                     |                                              |
| iə Ownership                                            | Details                                                |                                                   |                                              |
| Owner Serial Number                                     | 3rd Owner                                              | Vehicle Owner Name                                | U*E* *H*N                                    |
|                                                         |                                                        |                                                   |                                              |
| a Registration                                          | n Details                                              |                                                   |                                              |
| Registration Date                                       | 29 Mar 2012                                            | State                                             | Maharashtra                                  |
| State Code                                              | мн                                                     | City                                              | Pimpri-Chinchwad                             |
| RTO Code                                                | 14                                                     | Fitness/Registration                              | 28 Mar 2027                                  |
| Registering Authority                                   | Pimpri-Chinchwad                                       |                                                   |                                              |
|                                                         |                                                        |                                                   |                                              |
| Vehicle Sur                                             | nmary                                                  |                                                   |                                              |
| Engine No.                                              | 1KD6977134                                             | Manufacturing Date                                | 29 Mar 2012                                  |
| Chassis No.                                             | MBJ11JV610400176803                                    | L2 Seating Capacity                               | 7                                            |
| Color                                                   | SILVERMICA                                             | Odd No/Even No                                    | NA                                           |
| Engine Capacity                                         | 2982 сс                                                | VIP/Fancy No                                      | No                                           |
|                                                         |                                                        |                                                   |                                              |