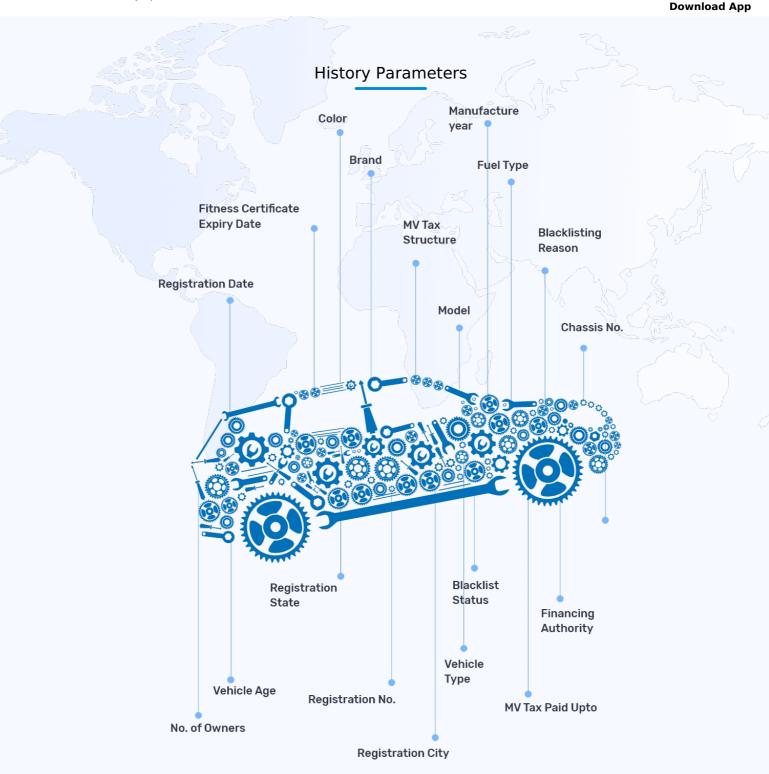

## What Is History

India's MostComprehensive Vehicle History Check

Provides 200 Mil+ Vehicles

Built using Droom's Proprietary Technology

# Why History

- Check authenticity of the vehicle information Check how old the vehicle is provided by the seller
  - Check if the vehicle is blacklisted
- ✓ Check vehicle fitness certificate validity
- Check number of times the vehicle has been resold
- Check loan history of the vehicle