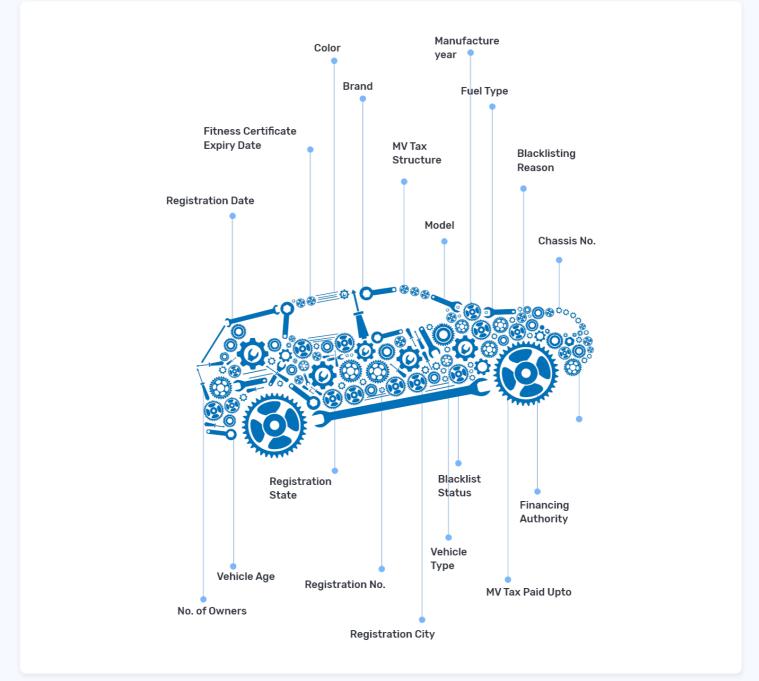

story report for nearly 200 Million of the total 220 Million registered vehicles in India. History report provides overall information about a vehicle's background, covering up to 50 different history records in 10 seconds for free.



India's Most Comprehensive Vehicle History Check



Provides 250 Mil+ Vehicles



Built using Droom's Proprietary Technology

# Why History

- Check authenticity of the vehicle information provided by the seller
- Check how old the vehicle is
- Check if the vehicle is blacklisted

- Check vehicle fitness certificate validity
- Check loan history of the vehicle

Check number of times the vehicle has been resold

### **How History Works**









#### **USED VEHICLE HISTORY REPORT**



Order ID : 397594 Ge

Generated : 27 May 2022

## **History Parameters**



# Disclaimer

Droom History report is a proprietary asset of Droom Technology Private. Limited. (Droom). Copying, sharing, transmission and selling of this report / information in any form is illegal and strictly prohibited. Droom has gathered this information / data from its partners and third parties and shall not be liable for any mismatch, error and/or recency in data nor does it claim authenticity of the same in any manner whatsoever.