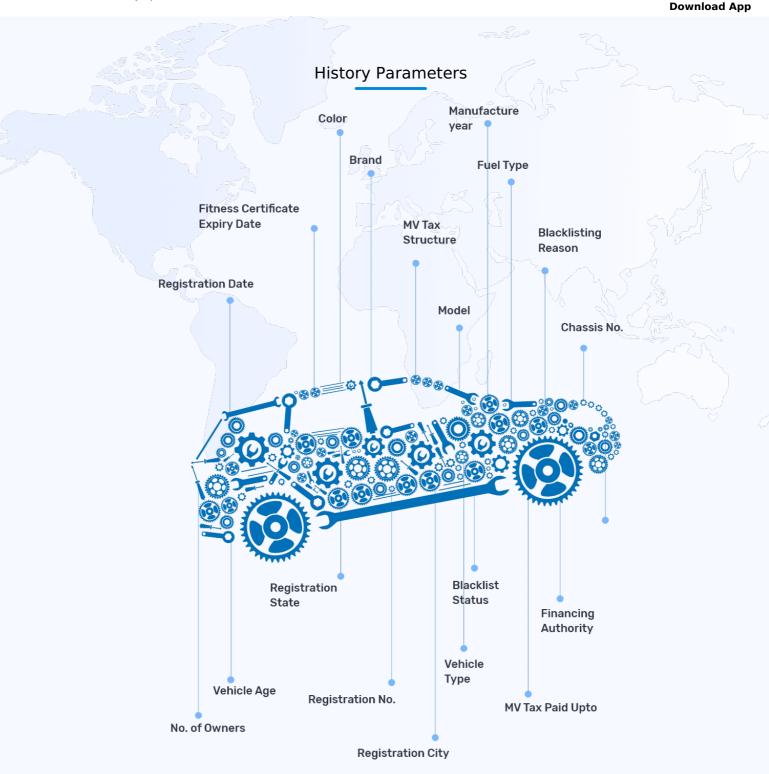

### **Registration Details**

| Registration Date     | 04 Feb 2016      | State                | Karnataka        |
|-----------------------|------------------|----------------------|------------------|
| State Code            | КА               | City                 | Bengaluru North, |
| RTO Code              | 04               | Fitness/Registration | 03 Feb 2031      |
| Registering Authority | Bengaluru North, |                      |                  |

#### Vehicle Summary

| Engine No.      | G3C7E0054578      | Manufacturing Date | 04 Feb 2016 |
|-----------------|-------------------|--------------------|-------------|
| Chassis No.     | ME1RG0621G0007569 | Seating Capacity   | 2           |
| Color           | BLK GREEN         | Odd No/Even No     | Even        |
| Engine Capacity | 150 cc            | VIP/Fancy No       | No          |

#### **Ownership Details**

Owner Serial Number 1st Owner Vehicle Owner Name R\*S\*I \*K\*M\*R

**RC Status** 

#### Blacklist & Challan Details

Vehicle Blacklist NA Challan N/A