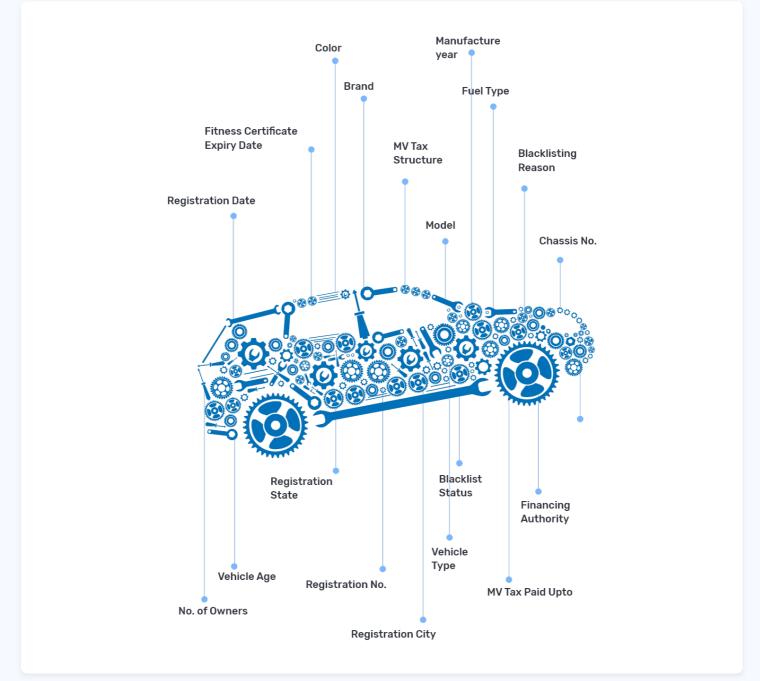

istory report for nearly 200 Million of the total 220 Million registered vehicles in India. History report provides overall information about a vehicle's background, covering up to 50 different history records in 10 seconds for free.



India's Most Comprehensive Vehicle History Check



Provides 250 Mil+ Vehicles



Built using Droom's Proprietary Technology

# Why History

- Check authenticity of the vehicle information provided by the seller
- Check how old the vehicle is
- Check if the vehicle is blacklisted
- Check vehicle fitness certificate validity
- Check loan history of the vehicle

Check number of times the vehicle has been resold

### **How History Works**







#### **USED VEHICLE HISTORY REPORT**



Order ID : 388188 Gene

Generated : 13 May 2022

## **History Parameters**



# Disclaimer

Droom History report is a proprietary asset of Droom Technology Private. Limited. (Droom). Copying, sharing, transmission and selling of this report / information in any form is illegal and strictly prohibited. Droom has gathered this information / data from its partners and third parties and shall not be liable for any mismatch, error and/or recency in data nor does it claim authenticity of the same in any manner whatsoever.