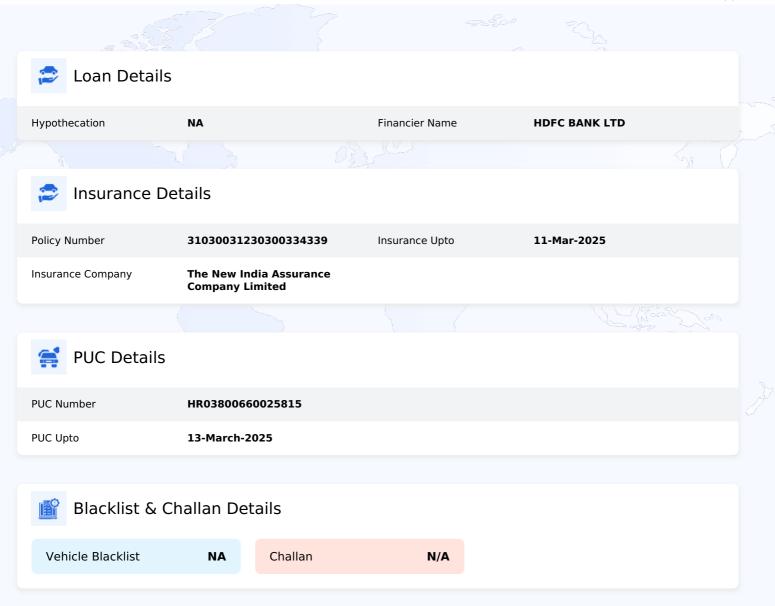

Vehicle History Report

Download App

| 200Mil+<br>Vehicles Data in<br>Vehicle History Database | <b>1000+</b><br>RTO's Data in<br>Vehicle History D | atabase           | <b>60L</b><br>Vehicle's Real-Time<br>Updated Data |                              | )+<br>ique Parameters of<br>/ehicle     |
|---------------------------------------------------------|----------------------------------------------------|-------------------|---------------------------------------------------|------------------------------|-----------------------------------------|
|                                                         |                                                    | 2                 | and the second                                    | 55                           |                                         |
|                                                         |                                                    | HYUNDA<br>SX, 202 |                                                   | LTD, VE                      | RNA 1.5 MPI MT                          |
|                                                         |                                                    | Make              | HYUNDAI MOTOR                                     | RC Verified<br>Vehicle Categ | Yes                                     |
|                                                         |                                                    | Model             | VERNA 1.5 MPI MT                                  | RC Number                    | HR29AW2732                              |
|                                                         |                                                    | Year<br>Fuel Type | 2021<br>PETROL                                    | Vehicle Age                  | 3 years and 8 months                    |
|                                                         |                                                    | RC Status         | Active                                            |                              |                                         |
| i Gwnership E                                           | Details                                            |                   |                                                   |                              | 1 1 1 1 7 2 2 2 2 2 2 2 2 2 2 2 2 2 2 2 |
| Owner Serial Number                                     | 1st Owner                                          |                   | Vehicle Owner Name                                | S*U*H*M *                    | V*S*I*H*                                |
|                                                         |                                                    |                   |                                                   |                              |                                         |
| a Registration                                          | Details                                            |                   |                                                   |                              |                                         |
| Registration Date                                       | 22 Mar 2021                                        |                   | State                                             | Haryana                      |                                         |
| State Code                                              | HR                                                 |                   | City                                              | Ballabgarh                   | 1                                       |
| RTO Code                                                | 29                                                 |                   | Fitness/Registration                              | 21 Mar 20                    | 36                                      |
| Registering Authority                                   | Faridabad                                          |                   |                                                   |                              |                                         |
|                                                         |                                                    |                   |                                                   |                              |                                         |
| Vehicle Sum                                             | mary                                               |                   |                                                   |                              |                                         |
| Engine No.                                              | G4FLMV139679                                       |                   | Manufacturing Date                                | 22 Mar 202                   | 21                                      |
| Chassis No.                                             | MALC841GLMM2704                                    | 464               | Seating Capacity                                  | 5                            |                                         |
| Color                                                   | POLAR WHITE 2                                      |                   | Odd No/Even No                                    | NA                           |                                         |
| Engine Capacity                                         | 1497 сс                                            |                   | VIP/Fancy No                                      | Νο                           |                                         |
|                                                         |                                                    |                   |                                                   |                              |                                         |