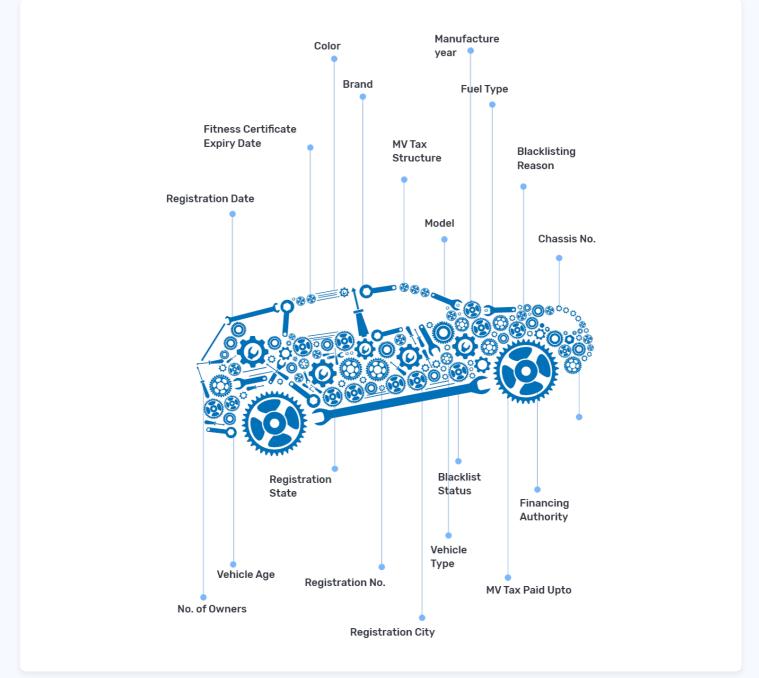

history report for nearly 200 Million of the total 220 Million registered vehicles in India. History report provides overall information about a vehicle's background, covering up to 50 different history records in 10 seconds for free.



India's Most Comprehensive Vehicle History Check



Provides 250 Mil+ Vehicles



Built using Droom's Proprietary Technology

## Why History

- Check authenticity of the vehicle information provided by the seller
- Check how old the vehicle is
- Check if the vehicle is blacklisted

- Check vehicle fitness certificate validity
- Check loan history of the vehicle

Check number of times the vehicle has been resold

### **How History Works**









#### **USED VEHICLE HISTORY REPORT**



Order ID : 361977 Generated : 22 Mar 2022

## **History Parameters**



## Disclaimer

Droom History report is a proprietary asset of Droom Technology Private. Limited. (Droom). Copying, sharing, transmission and selling of this report / information in any form is illegal and strictly prohibited. Droom has gathered this information / data from its partners and third parties and shall not be liable for any mismatch, error and/or recency in data nor does it claim authenticity of the same in any manner whatsoever.