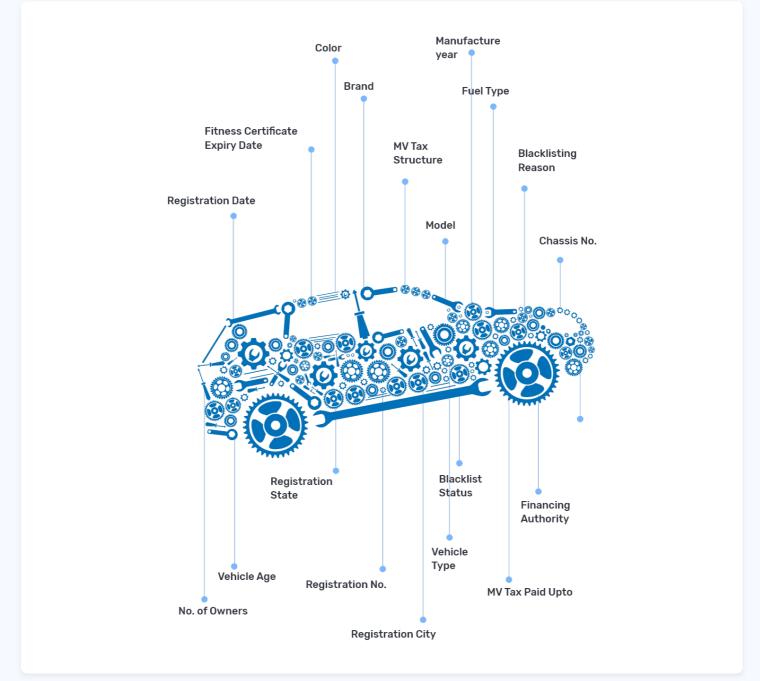

y report for nearly 200 Million of the total 220 Million registered vehicles in India. History report provides overall information about a vehicle's background, covering up to 50 different history records in 10 seconds for free.



India's Most Comprehensive Vehicle History Check



Provides 250 Mil+ Vehicles



Built using Droom's Proprietary Technology

## Why History

- Check authenticity of the vehicle information provided by the seller
- Check how old the vehicle is
- Check if the vehicle is blacklisted

- Check vehicle fitness certificate validity
- Check loan history of the vehicle

Check number of times the vehicle has been resold

#### **How History Works**









#### **USED VEHICLE HISTORY REPORT**



Order ID : 388371 Gen

Generated : 14 May 2022

### **History Parameters**



## Disclaimer

Droom History report is a proprietary asset of Droom Technology Private. Limited. (Droom). Copying, sharing, transmission and selling of this report / information in any form is illegal and strictly prohibited. Droom has gathered this information / data from its partners and third parties and shall not be liable for any mismatch, error and/or recency in data nor does it claim authenticity of the same in any manner whatsoever.