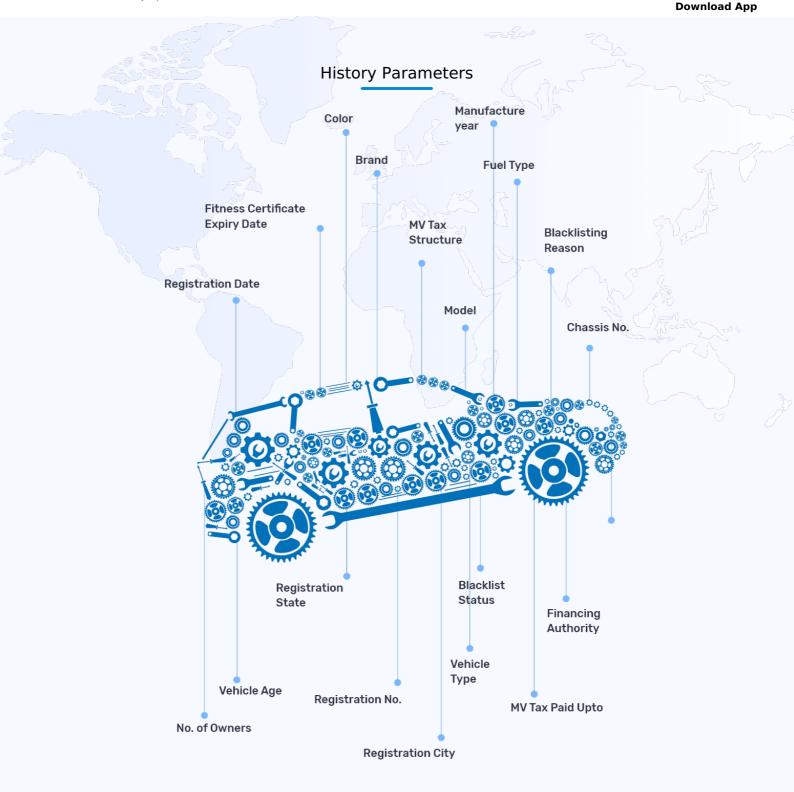

| 2                       |                 |

| Chassis No.     | MD626EG46K3H48603 | Seating Capacity | 2  |  |
|-----------------|-------------------|------------------|----|--|
| Color           | Titanium Grey.    | Odd No/Even No   | NA |  |
| Engine Capacity | 109 cc            | VIP/Fancy No     | No |  |







Loan Details 2 Hypothecation NA **Financier Name Manappuram Finance Ltd Insurance Details** 2 Policy Number 3005/260538209/00/000 Insurance Upto 27-Sep-2024 Insurance Company **Icici Lombard General Insurance** Co. Ltd. **PUC Details PUC Number** NA PUC Upto NA Blacklist & Challan Details Vehicle Blacklist NA Challan N/A







Download App



There may be low chances of flood damage in vehicle















## Disclaimer

History report is a proprietary asset of Droom Technology Limited. (Droom). Copying, sharing, transmission and selling of this report / information in any form is illegal and strictly prohibited. Droom has gathered this information / data from its partners and third parties and shall not be liable for any mismatch, error and/or recency in data nor does it claim authenticity of the same in any manner whatsoever.



support@vehiclehistory.in 9650080808

a service by **droom**