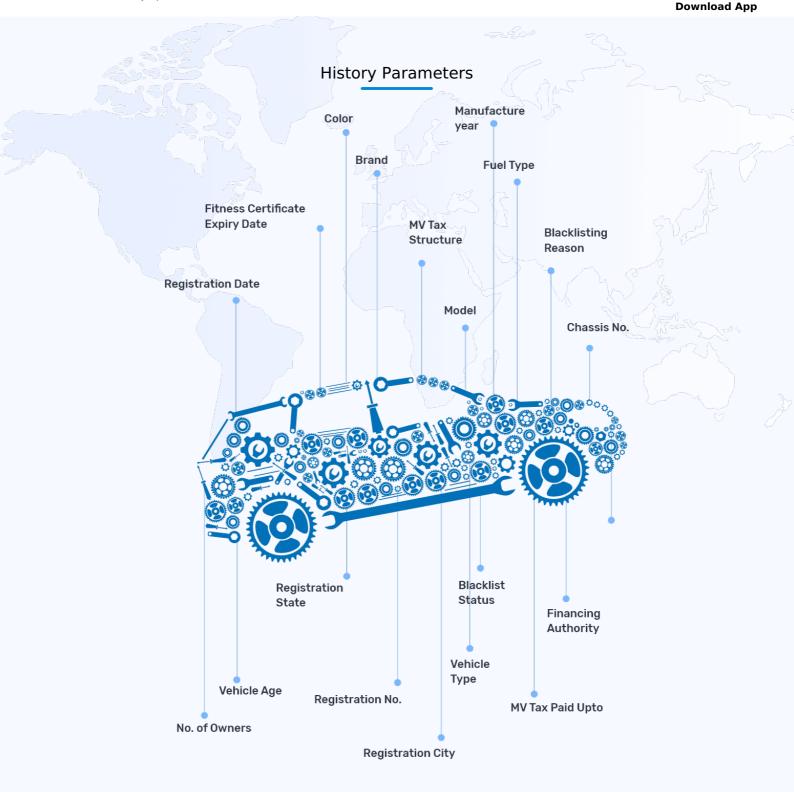

G3N5E0232063         | Manufacturing Date | 19 Jun 2022 |
|-----------------|----------------------|--------------------|-------------|
| Chassis No.     | ME1RG66G5N0028023    | Seating Capacity   | 2           |
| Color           | MAT DULL RED METALLI | Odd No/Even No     | ΝΑ          |
| Engine Capacity | 149 cc               | VIP/Fancy No       | Νο          |







Loan Details 2 Hypothecation NA **Financier Name** ICICI BANK LTD **Insurance Details** 2 Policy Number 3410/01070716/000/00 Insurance Upto 11-Jun-2027 Insurance Company **Cholamandalam MS General** Insurance Co. Ltd. PUC Details **PUC Number** Newv4 PUC Upto 18-June-2023 Blacklist & Challan Details Vehicle Blacklist NA Challan N/A







Download App



There may be low chances of flood damage in vehicle















## Disclaimer

History report is a proprietary asset of Droom Technology Limited. (Droom). Copying, sharing, transmission and selling of this report / information in any form is illegal and strictly prohibited. Droom has gathered this information / data from its partners and third parties and shall not be liable for any mismatch, error and/or recency in data nor does it claim authenticity of the same in any manner whatsoever.



support@vehiclehistory.in 9650080808

a service by **droom**