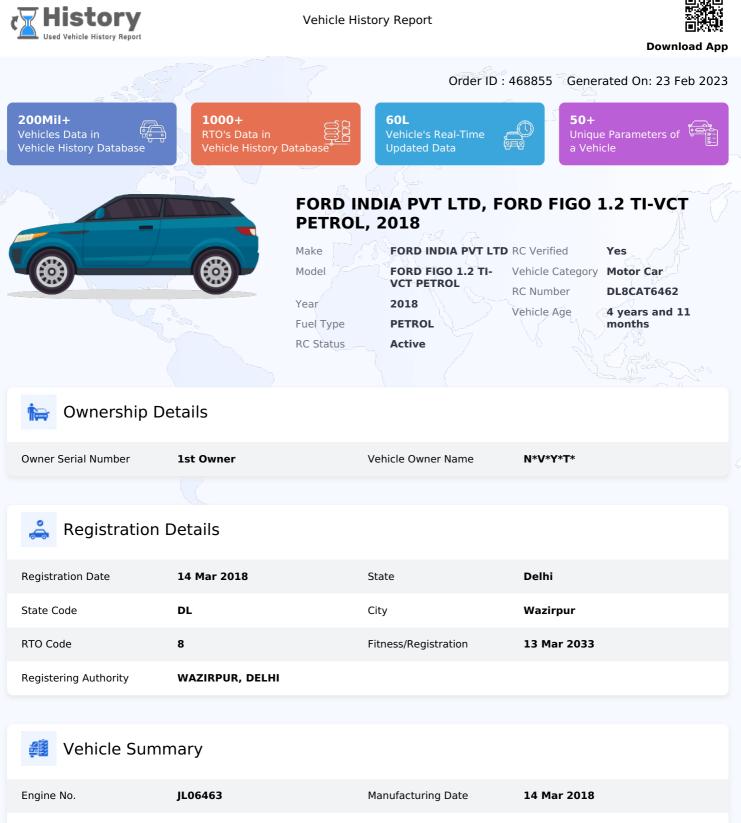

| Chassis No.     | MAJGXXMTKGJL06463 | Seating Capacity | 5    |
|-----------------|-------------------|------------------|------|
| Color           | SMOKE GREY        | Odd No/Even No   | Even |
| Engine Capacity | 1196 cc           | VIP/Fancy No     | Νο   |