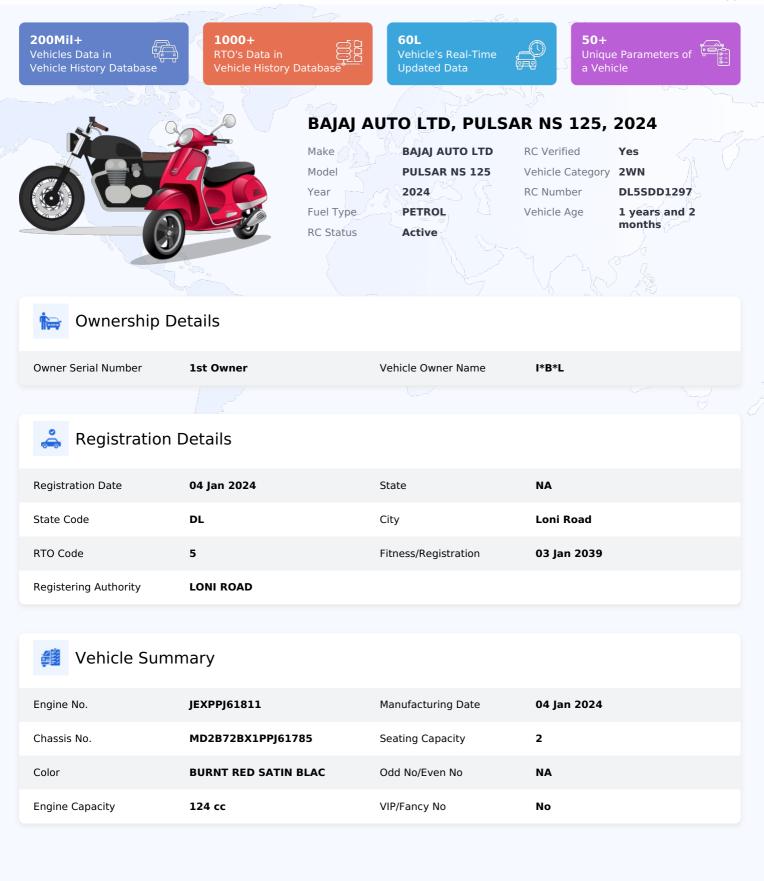

Vehicle History Report



Download App









Download App

| - 324             |                                         |                |             |  |
|-------------------|-----------------------------------------|----------------|-------------|--|
| 😂 Loan Details    |                                         |                |             |  |
| Hypothecation     | NA                                      | Financier Name | ΝΑ          |  |
|                   |                                         |                |             |  |
| 😂 Insurance Det   | tails                                   |                |             |  |
| Policy Number     | P0024100026/4113/121090                 | Insurance Upto | 02-Jan-2029 |  |
| Insurance Company | Magma HDI General Insurance<br>Co. Ltd. |                |