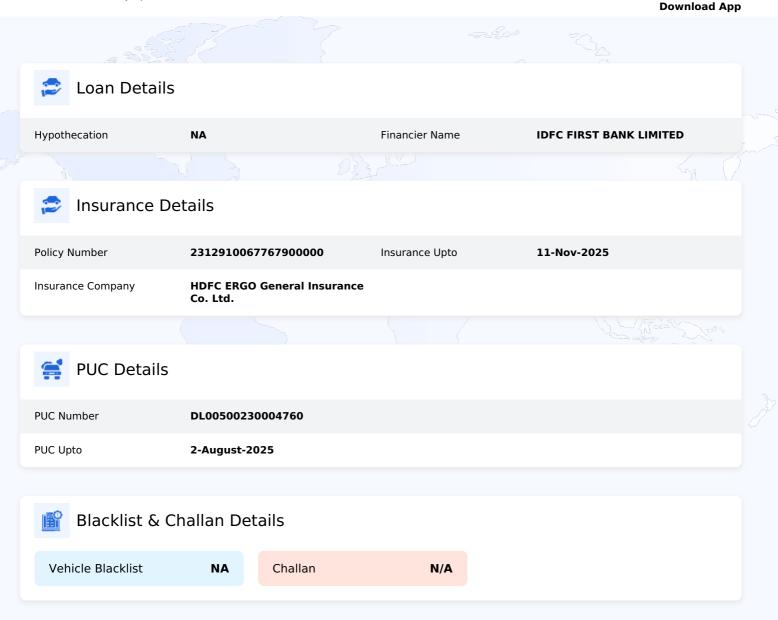

Vehicle History Report

Download App

| 200Mil+<br>Vehicles Data in<br>Vehicle History Database | <b>1000+</b><br>RTO's Data in<br>Vehicle History D | atabase                | <b>60L</b><br>Vehicle's Real-Time<br>Updated Data                  | 50+<br>Unique<br>a Vehi                                     | e Parameters of                                     |
|---------------------------------------------------------|----------------------------------------------------|------------------------|--------------------------------------------------------------------|-------------------------------------------------------------|-----------------------------------------------------|
|                                                         |                                                    |                        | OTOCORP LTD,<br>AST), 2020                                         | SPLENDOR                                                    | +(I3S-SELF-                                         |
|                                                         |                                                    | Make<br>Model<br>Year  | HERO MOTOCORP<br>LTD<br>SPLENDOR +(I3S-<br>SELF-DRUM-CAST)<br>2020 | RC Verified<br>Vehicle Category<br>RC Number<br>Vehicle Age | Yes<br>2WN<br>DL5SCN6779<br>4 years and 1<br>months |
|                                                         |                                                    | Fuel Type<br>RC Status | PETROL<br>Active                                                   |                                                             |                                                     |
| 눩 Ownership De                                          | etails                                             |                        |                                                                    |                                                             |                                                     |
| Owner Serial Number                                     | 2nd Owner                                          |                        | Vehicle Owner Name                                                 | L*L*A *K*M*R                                                | *                                                   |
|                                                         |                                                    |                        |                                                                    |                                                             |                                                     |
| Registration I                                          | Details                                            |                        |                                                                    |                                                             |                                                     |
| Registration Date                                       | 13 Nov 2020                                        |                        | State                                                              | NA                                                          |                                                     |
| State Code                                              | DL                                                 |                        | City                                                               | Loni Road                                                   |                                                     |
| RTO Code                                                | 5                                                  |                        | Fitness/Registration                                               | 12 Nov 2035                                                 |                                                     |
| Registering Authority                                   | LONI ROAD                                          |                        |                                                                    |                                                             |                                                     |
|                                                         |                                                    |                        |                                                                    |                                                             |                                                     |
| Vehicle Summ                                            | nary                                               |                        |                                                                    |                                                             |                                                     |
| Engine No.                                              | HA11EYLHJ39702                                     |                        | Manufacturing Date                                                 | 13 Nov 2020                                                 |                                                     |
| Chassis No.                                             | MBLHAW128LHJ397                                    | 37                     | Seating Capacity                                                   | 2                                                           |                                                     |
| Color                                                   | BLACK RED PURPLE                                   |                        | Odd No/Even No                                                     | NA                                                          |                                                     |
| Engine Capacity                                         | 97 cc                                              |                        | VIP/Fancy No                                                       | No                                                          |                                                     |
|                                                         |                                                    |                        |                                                                    |                                                             |                                                     |