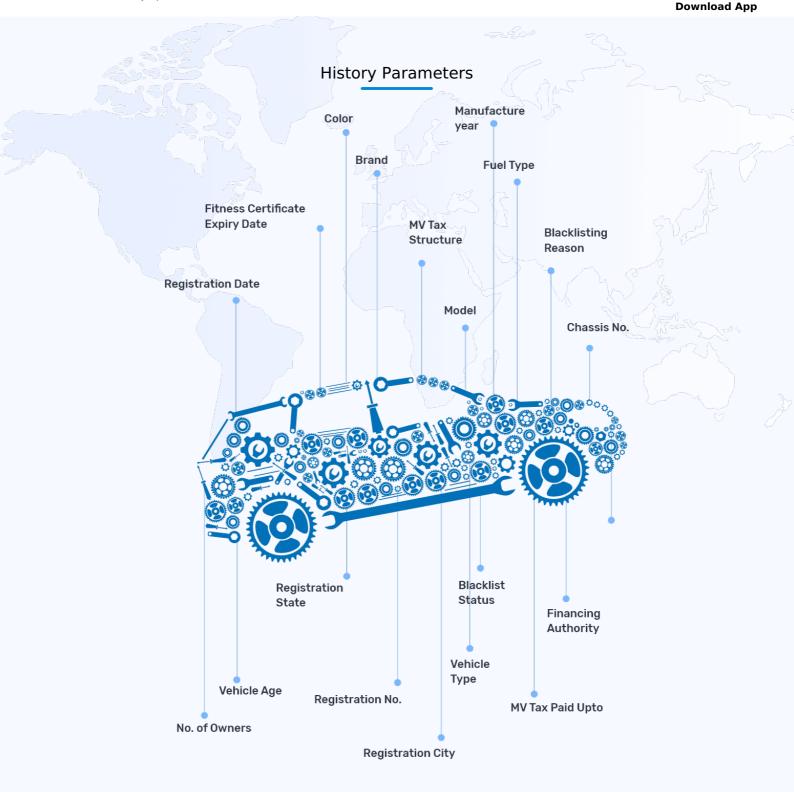

eneral Insurance<br>Ltd. | Co.            |             |  |
|                   |                                    |                |             |  |
| FUC Details       |                                    |                |             |  |
| PUC Number        | DL00900760041924                   |                |             |  |
| PUC Upto          | 5-March-2026                       |                |             |  |
|                   |                                    |                |             |  |
| Blacklist & Ch    | nallan Details                     |                |             |  |
| Vehicle Blacklist | NA Challan                         | N/A            |             |  |







Download App



There may be low chances of flood damage in vehicle















## Disclaimer

History report is a proprietary asset of Droom Technology Limited. (Droom). Copying, sharing, transmission and selling of this report / information in any form is illegal and strictly prohibited. Droom has gathered this information / data from its partners and third parties and shall not be liable for any mismatch, error and/or recency in data nor does it claim authenticity of the same in any manner whatsoever.



support@vehiclehistory.in 9650080808

a service by **droom**