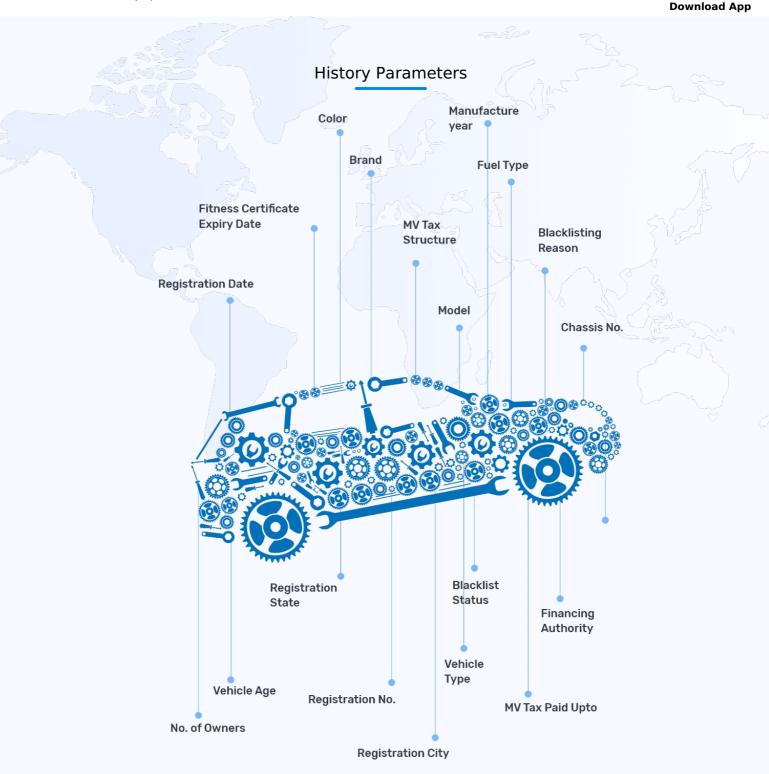

## Why History

- Check authenticity of the vehicle information Check how old the vehicle is provided by the seller
  - Check if the vehicle is blacklisted
- ✓ Check vehicle fitness certificate validity
- Check number of times the vehicle has been resold
- Check loan history of the vehicle