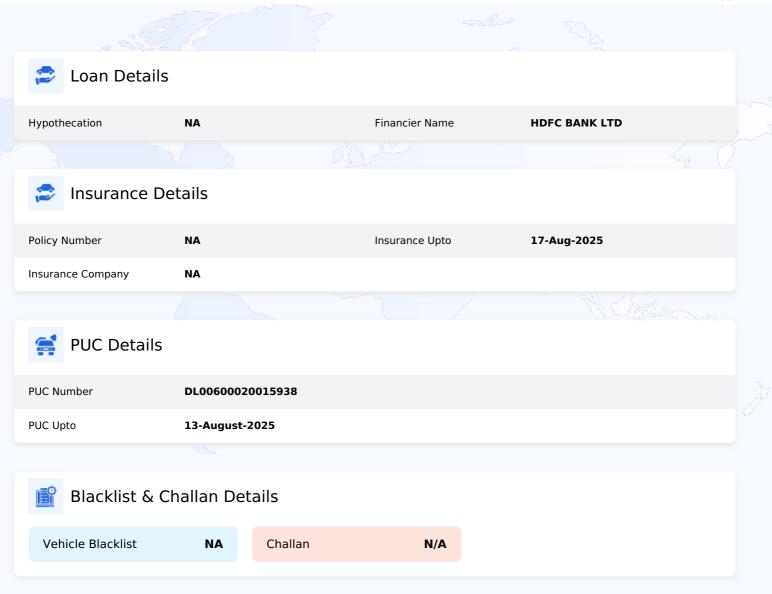

Vehicle History Report

Download App

|                                                                | -5 -1                                            |                   |                                                   |                                        | ~                                     |  |
|----------------------------------------------------------------|--------------------------------------------------|-------------------|---------------------------------------------------|----------------------------------------|---------------------------------------|--|
| <b>200Mil+</b><br>Vehicles Data in<br>Vehicle History Database | <b>1000+</b><br>RTO's Data in<br>Vehicle History | Database          | <b>60L</b><br>Vehicle's Real-Time<br>Updated Data |                                        | 50+<br>Unique Parameters of a Vehicle |  |
|                                                                | MARS ?                                           | 0                 | C Ser                                             | ~~~~~~~~~~~~~~~~~~~~~~~~~~~~~~~~~~~~~~ |                                       |  |
|                                                                |                                                  | ROYAL-E           | INFIELD (UNIT                                     | OF EIC                                 | HER LTD),                             |  |
|                                                                |                                                  | HIMALA            | YAN, 2018                                         |                                        |                                       |  |
|                                                                |                                                  | Make              | ROYAL-ENFIELD                                     | RC Verifie                             | ed Yes                                |  |
|                                                                | <u> </u>                                         |                   |                                                   |                                        | ategory 2WN                           |  |
|                                                                |                                                  | Model             | HIMALAYAN                                         | RC Numb<br>Vehicle A                   |                                       |  |
| 1th                                                            |                                                  | Year<br>Fuel Type | 2018<br>PETROL                                    |                                        | ge , years                            |  |
|                                                                |                                                  | RC Status         | Active                                            |                                        |                                       |  |
|                                                                |                                                  |                   |                                                   |                                        |                                       |  |
|                                                                |                                                  |                   |                                                   |                                        |                                       |  |
| 눩 Ownershi                                                     | o Details                                        |                   |                                                   |                                        |                                       |  |
| Owner Serial Number                                            | 1st Owner                                        |                   | Vehicle Owner Name                                | B*A*U                                  | *P*A*A* *I*G*                         |  |
|                                                                |                                                  |                   |                                                   |                                        |                                       |  |
| Registrati                                                     | on Details                                       |                   |                                                   |                                        |                                       |  |
| Registration Date                                              | 31 Mar 2018                                      |                   | State                                             | Delhi                                  |                                       |  |
| State Code                                                     | DL                                               |                   | City                                              | Surajn                                 | nal Vihar                             |  |
| RTO Code                                                       | 13                                               |                   | Fitness/Registration                              | 30 Ma                                  | r 2033                                |  |
| Registering Authority                                          | SURAJMAL VIHAR                                   | , Delhi           |                                                   |                                        |                                       |  |
|                                                                |                                                  |                   |                                                   |                                        |                                       |  |
| Vehicle Su                                                     | ummary                                           |                   |                                                   |                                        |                                       |  |
| Engine No.                                                     | D4A5F1JC023248                                   | D4A5F1JC023248    |                                                   | 31 Ma                                  | 31 Mar 2018                           |  |
| Chassis No.                                                    | ME3D4A5F1JC022                                   | ME3D4A5F1JC022847 |                                                   | 2                                      | 2                                     |  |
| Color                                                          | GRANITE                                          |                   | Odd No/Even No                                    | NA                                     |                                       |  |
| Engine Capacity                                                | 411 cc                                           |                   | VIP/Fancy No                                      | No                                     |                                       |  |
|                                                                |                                                  |                   |                                                   |                                        |                                       |  |