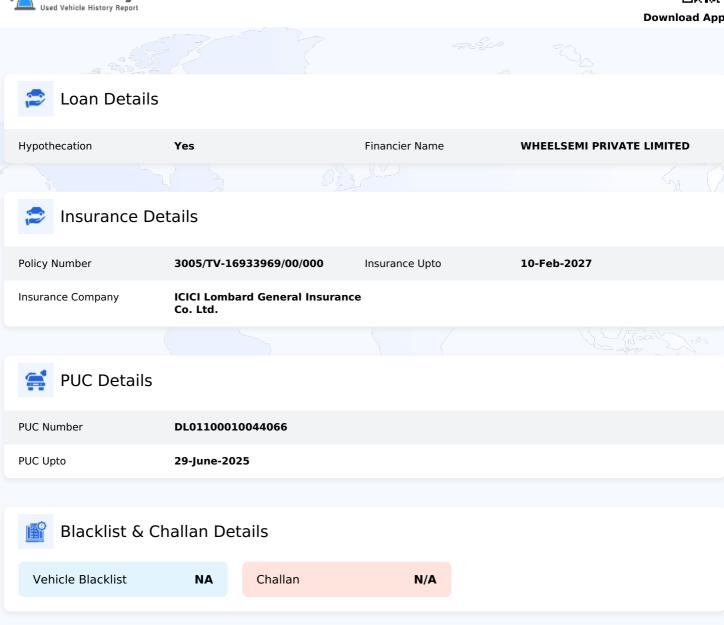

Vehicle History Report

Download App

| 200Mil+<br>Vehicles Data in<br>Vehicle History Database | <b>1000+</b><br>RTO's Data in<br>Vehicle History D | )<br>atabase                                    | <b>60L</b><br>Vehicle's Real-Time<br>Updated Data                                |                                                           | +<br>que Parameters of elicle                          |
|---------------------------------------------------------|----------------------------------------------------|-------------------------------------------------|----------------------------------------------------------------------------------|-----------------------------------------------------------|--------------------------------------------------------|
|                                                         |                                                    | TVS MO<br>160 4V,                               | TOR COMPANY<br>2022                                                              | LTD, TVS                                                  | APACHE RTR                                             |
|                                                         |                                                    | Make<br>Model<br>Year<br>Fuel Type<br>RC Status | TVS MOTOR<br>COMPANY LTD<br>TVS APACHE RTR<br>160 4V<br>2022<br>PETROL<br>Active | RC Verified<br>Vehicle Catego<br>RC Number<br>Vehicle Age | Yes<br>Dry 2WN<br>DL11L0295<br>3 years and 4<br>months |
| <b>i</b> Ownership D                                    | etails                                             |                                                 |                                                                                  |                                                           |                                                        |
| Owner Serial Number                                     | 2nd Owner                                          |                                                 | Vehicle Owner Name                                                               | G*U*A* *U*                                                | A*                                                     |
| a Registration                                          | Details                                            |                                                 |                                                                                  |                                                           |                                                        |
| Registration Date                                       | 13 Feb 2022                                        |                                                 | State                                                                            | NA                                                        |                                                        |
| State Code                                              | DL                                                 |                                                 | City                                                                             | Rohini                                                    |                                                        |
| RTO Code                                                | 11                                                 |                                                 | Fitness/Registration                                                             | 12 Feb 203                                                | 7                                                      |
| Registering Authority                                   | ROHINI                                             |                                                 |                                                                                  |                                                           |                                                        |
| Vehicle Sum                                             | mary                                               |                                                 |                                                                                  |                                                           |                                                        |
| Engine No.                                              | GE5AN2508643                                       |                                                 | Manufacturing Date                                                               | 13 Feb 202                                                | 2                                                      |
| Chassis No.                                             | MD637GE50N2A08                                     | 709                                             | Seating Capacity                                                                 | 2                                                         |                                                        |
|                                                         | MET BLUE                                           |                                                 | Odd No/Even No                                                                   | NA                                                        |                                                        |
| Color                                                   |                                                    |                                                 |                                                                                  |                                                           |                                                        |