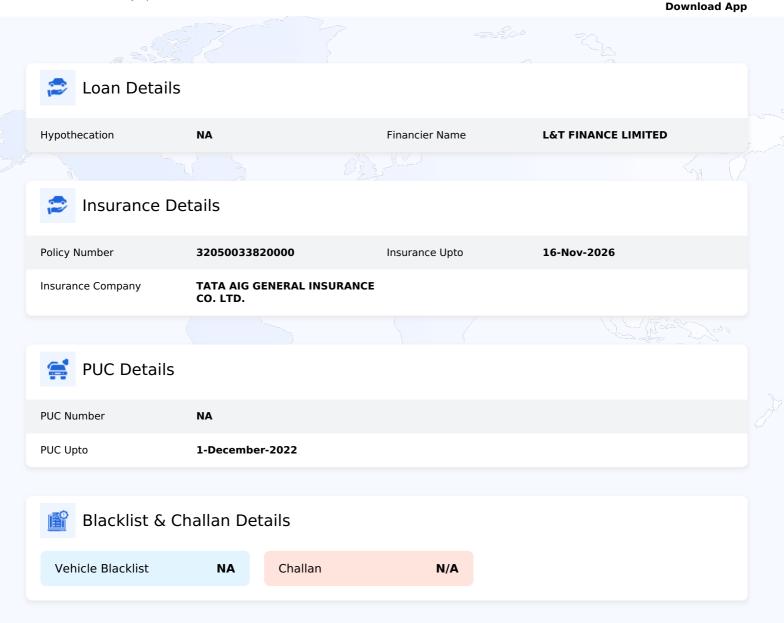

|                    |
| Vehicle Sur                                             | mmary                                            |                                                                    |                                                                       |                                                                          |                    |

| Engine No.      | AK2LM3705598      | Manufacturing Date | 02 Dec 2021 |
|-----------------|-------------------|--------------------|-------------|
| Chassis No.     | MD625CK29M3L12230 | Seating Capacity   | 2           |
| Color           | MERCURY GREY      | Odd No/Even No     | NA          |
| Engine Capacity | 110 cc            | VIP/Fancy No       | No          |

















Download App



There may be low chances of flood damage in vehicle















## Disclaimer

History report is a proprietary asset of Droom Technology Limited. (Droom). Copying, sharing, transmission and selling of this report / information in any form is illegal and strictly prohibited. Droom has gathered this information / data from its partners and third parties and shall not be liable for any mismatch, error and/or recency in data nor does it claim authenticity of the same in any manner whatsoever.



support@vehiclehistory.in 9650080808

a service by **droom**