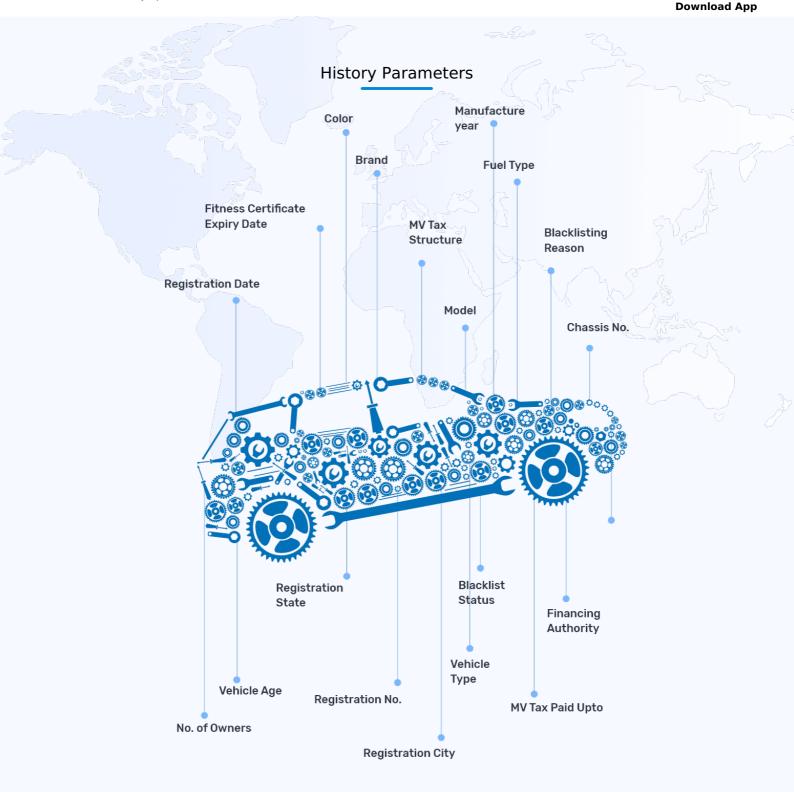

| mmary                                            |                                                                    |                                                                       |                                                                          |                    |

| Engine No.      | AK2LM3705598      | Manufacturing Date | 02 Dec 2021 |
|-----------------|-------------------|--------------------|-------------|
| Chassis No.     | MD625CK29M3L12230 | Seating Capacity   | 2           |
| Color           | MERCURY GREY      | Odd No/Even No     | NA          |
| Engine Capacity | 110 cc            | VIP/Fancy No       | No          |

















Download App



There may be low chances of flood damage in vehicle















## Disclaimer

History report is a proprietary asset of Droom Technology Limited. (Droom). Copying, sharing, transmission and selling of this report / information in any form is illegal and strictly prohibited. Droom has gathered this information / data from its partners and third parties and shall not be liable for any mismatch, error and/or recency in data nor does it claim authenticity of the same in any manner whatsoever.



support@vehiclehistory.in 9650080808

a service by **droom**